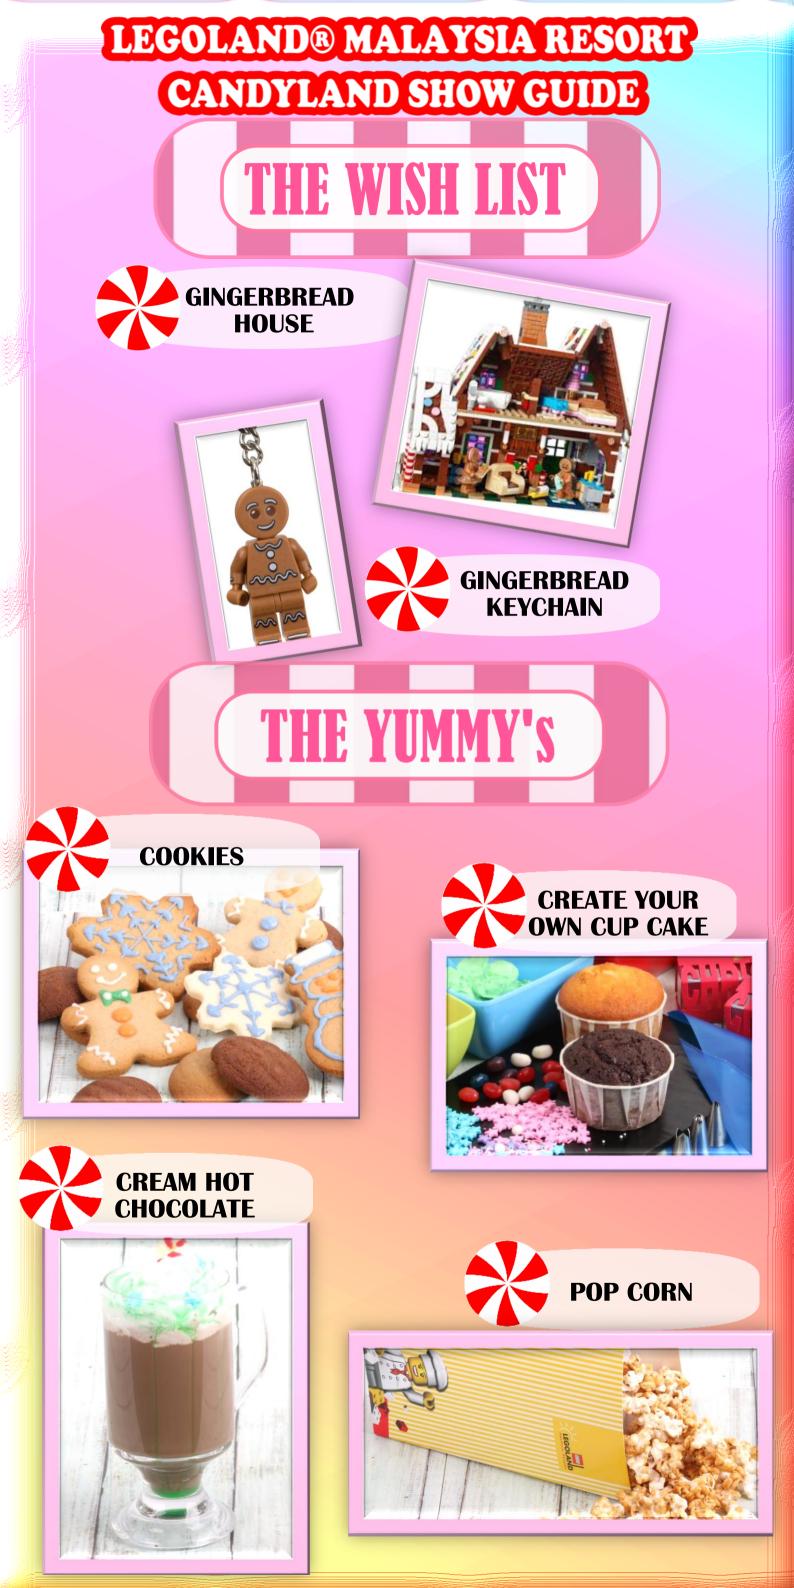

**OPENING** DELIGHT

10:00 At Stage @ The Beginning

Come watch as we open the park and start our brand-new delicious day in Candyland!

LEGO cupcake then display your yummy masterpiece!

10:15 13.20 16.20 @ The Beginning