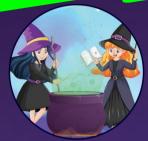

At Stage @ The Beginning

Hubble Double Toil and Trouble, the witches are making their potions and magic spells, watch out they might put a curse on LORD VAMPYRE'S you!

12:30

At Castle Stage @ LEGO KINGDOMS